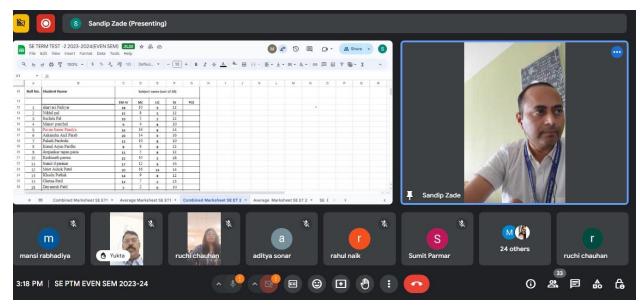

|



# ATHARVA EDUCATIONAL TRUST'S ATHARVA COLLEGE OF ENGINEERING

(Approved by AICTE, Recognized by Government of Maharashtra & Affiliated to University of Mumbai - Estd. 1999 - 2000) ISO 21001:2018 ISO 14001:2015 ISO 9001:2015

NAAC Accredited A+

#### Photographs of the event:











## ATHARVA EDUCATIONAL TRUST'S ATHARVA COLLEGE OF ENGINEERING

(Approved by AICTE, Recognized by Government of Maharashtra & Affiliated to University of Mumbai - Estd. 1999 - 2000)
ISO 21001:2018 ISO 14001:2015 ISO 9001:2015

NAAC Accredited A+





Prof. Ruchi Chauhan/Prof. Trisha Ghosh

PTM COORDINATOR- EXTC

Dr. Bhavin Shah

Dr. Ramesh Kulkarni

**HOD EXTC** 

**Principal**