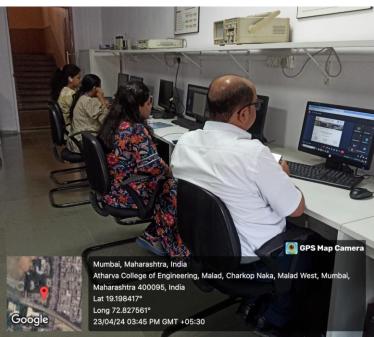

|



# ATHARVA EDUCATIONAL TRUST'S ATHARVA COLLEGE OF ENGINEERING

(Approved by AICTE, Recognized by Government of Maharashtra & Affiliated to University of Mumbai - Estd. 1999 - 2000) ISO 21001:2018 ISO 14001:2015 ISO 9001:2015

NAAC Accredited A+

#### Photographs of the event:











## ATHARVA EDUCATIONAL TRUST'S ATHARVA COLLEGE OF ENGINEERING

(Approved by AICTE, Recognized by Government of Maharashtra & Affiliated to University of Mumbai - Estd. 1999 - 2000)
ISO 21001:2018 ISO 14001:2015 ISO 9001:2015

NAAC Accredited A+





Prof. Ruchi Chauhan/Prof. Trisha Ghosh

PTM COORDINATOR- EXTC

Dr. Bhavin Shah

Dr. Ramesh Kulkarni

**HOD EXTC** 

**Principal**